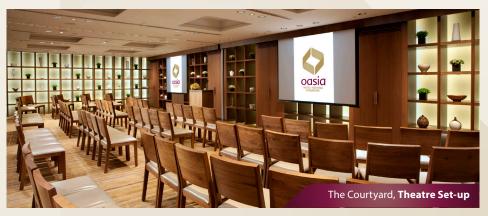

#### 4 Meeting / Banquet Rooms

The Boardroom
The Courtyard 1
The Courtyard 2
The Courtyard 3

### Floor Plan

| GUEST CAPACITY |                       |              |               |                 |         |           |           |                      |         |         |  |  |
|----------------|-----------------------|--------------|---------------|-----------------|---------|-----------|-----------|----------------------|---------|---------|--|--|
| Location       | Venue                 | Area<br>Sq m | Area<br>Sq ft | Height<br>Sq ft | Banquet | Boardroom | Classroom | Standing<br>Cocktail | Theatre | U-Shape |  |  |
| Basement 1     | The Boardroom         | 59           | 631           | 2.6             | -       | 20        | 20        | -                    | 20      | 16      |  |  |
| Basement 1     | The Courtyard 1       | 55           | 586           | 2.6             | 40      | 18        | 28        | 50                   | 50      | 18      |  |  |
| Basement 1     | The Courtyard 2       | 53           | 571           | 2.6             | 40      | 18        | 28        | 45                   | 50      | 18      |  |  |
| Basement 1     | The Courtyard 3       | 54           | 579           | 2.6             | 40      | 18        | 28        | 45                   | 50      | 18      |  |  |
| Basement 1     | The Courtyard 1, 2, 3 | 162          | 1,736         | 2.6             | 120     | 48        | 70        | 140                  | 150     | 54      |  |  |
| Level 8        | Poolside              | 553          | 5,737         | Al Fresco       | -       | -         | -         | 120                  | 30      | -       |  |  |
|                |                       |              |               |                 |         |           |           |                      |         |         |  |  |