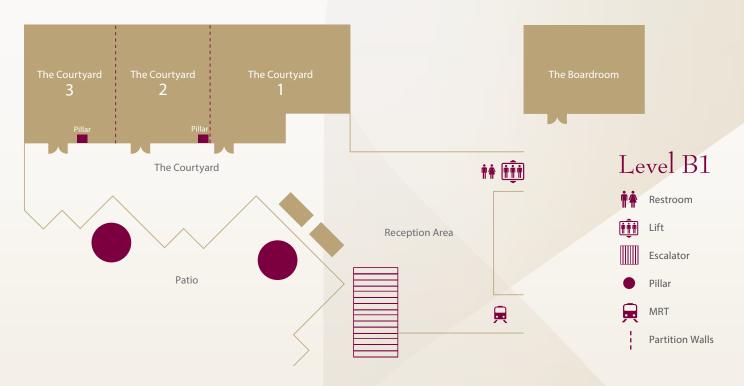

### Floor Plan

| GUEST CAPACITY |                       |              |               |                 |         |           |           |                      |         |         |  |  |
|----------------|-----------------------|--------------|---------------|-----------------|---------|-----------|-----------|----------------------|---------|---------|--|--|
| Location       | Venue                 | Area<br>Sq m | Area<br>Sq ft | Height<br>Sq ft | Banquet | Boardroom | Classroom | Standing<br>Cocktail | Theatre | U-Shape |  |  |
| Basement 1     | The Boardroom         | 59           | 631           | 2.6             | -       | 20        | 20        | -                    | 20      | 16      |  |  |
| Basement 1     | The Courtyard 1       | 55           | 586           | 2.6             | 40      | 18        | 28        | 50                   | 50      | 18      |  |  |
| Basement 1     | The Courtyard 2       | 53           | 571           | 2.6             | 40      | 18        | 28        | 45                   | 50      | 18      |  |  |
| Basement 1     | The Courtyard 3       | 54           | 579           | 2.6             | 40      | 18        | 28        | 45                   | 50      | 18      |  |  |
| Basement 1     | The Courtyard 1, 2, 3 | 162          | 1,736         | 2.6             | 120     | 48        | 70        | 140                  | 150     | 54      |  |  |
| Level 8        | Poolside              | 553          | 5,737         | Al Fresco       | -       | -         | -         | 120                  | 30      | -       |  |  |
|                |                       |              |               |                 |         |           |           |                      |         |         |  |  |

#### 4 Meeting / Banquet Rooms

The Boardroom
The Courtyard 1
The Courtyard 2
The Courtyard 3