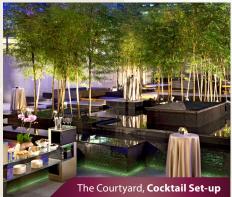

#### 2 Alternative Venues

Poolside Verandah Lounge

### Floor Plan

| GUEST CAPACITY |                       |              |               |                 |         |           |           |                      |         |         |  |  |
|----------------|-----------------------|--------------|---------------|-----------------|---------|-----------|-----------|----------------------|---------|---------|--|--|
| Location       | Venue                 | Area<br>Sq m | Area<br>Sq ft | Height<br>Sq ft | Banquet | Boardroom | Classroom | Standing<br>Cocktail | Theatre | U-Shape |  |  |
| Basement 1     | The Boardroom         | 59           | 631           | 2.6             | -       | 20        | 20        | -                    | 20      | 16      |  |  |
| Basement 1     | The Courtyard 1       | 55           | 586           | 2.6             | 40      | 18        | 28        | 50                   | 50      | 18      |  |  |
| Basement 1     | The Courtyard 2       | 53           | 571           | 2.6             | 40      | 18        | 28        | 45                   | 50      | 18      |  |  |
| Basement 1     | The Courtyard 3       | 54           | 579           | 2.6             | 40      | 18        | 28        | 45                   | 50      | 18      |  |  |
| Basement 1     | The Courtyard 1, 2, 3 | 162          | 1,736         | 2.6             | 120     | 48        | 70        | 140                  | 150     | 54      |  |  |
| Level 8        | Poolside              | 553          | 5,737         | Al Fresco       | -       | -         | -         | 120                  | 30      | -       |  |  |
|                |                       |              |               |                 |         |           |           |                      |         |         |  |  |