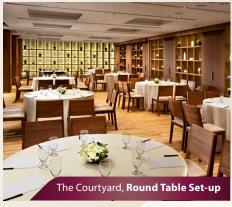

#### 4 Meeting / Banquet Rooms

The Boardroom
The Courtyard 1
The Courtyard 2
The Courtyard 3

### Floor Plan

| GUEST CAPACITY |                       |              |               |                 |         |           |           |                      |         |         |  |  |
|----------------|-----------------------|--------------|---------------|-----------------|---------|-----------|-----------|----------------------|---------|---------|--|--|
| Location       | Venue                 | Area<br>Sq m | Area<br>Sq ft | Height<br>Sq ft | Banquet | Boardroom | Classroom | Standing<br>Cocktail | Theatre | U-Shape |  |  |
| Basement 1     | The Boardroom         | 59           | 631           | 2.6             | -       | 20        | 20        | -                    | 20      | 16      |  |  |
| Basement 1     | The Courtyard 1       | 55           | 586           | 2.6             | 40      | 18        | 28        | 50                   | 50      | 18      |  |  |
| Basement 1     | The Courtyard 2       | 53           | 571           | 2.6             | 40      | 18        | 28        | 45                   | 50      | 18      |  |  |
| Basement 1     | The Courtyard 3       | 54           | 579           | 2.6             | 40      | 18        | 28        | 45                   | 50      | 18      |  |  |
| Basement 1     | The Courtyard 1, 2, 3 | 162          | 1,736         | 2.6             | 120     | 48        | 70        | 140                  | 150     | 54      |  |  |
| Level 8        | Poolside              | 553          | 5,737         | Al Fresco       | -       | -         | -         | 120                  | 30      | -       |  |  |
|                |                       |              |               |                 |         |           |           |                      |         |         |  |  |