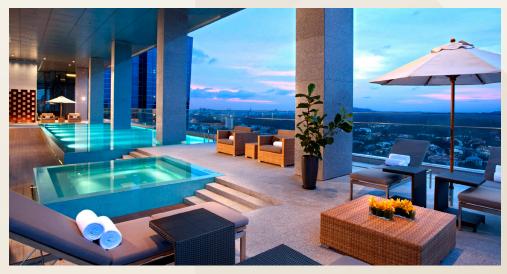

#### 2 Alternative Venues

Poolside Verandah Lounge

### Floor Plan

| GUEST CAPACITY |                       |              |               |                 |         |           |           |                      |         |         |  |  |
|----------------|-----------------------|--------------|---------------|-----------------|---------|-----------|-----------|----------------------|---------|---------|--|--|
| Location       | Venue                 | Area<br>Sq m | Area<br>Sq ft | Height<br>Sq ft | Banquet | Boardroom | Classroom | Standing<br>Cocktail | Theatre | U-Shape |  |  |
| Basement 1     | The Boardroom         | 59           | 631           | 2.6             | -       | 20        | 20        | -                    | 20      | 16      |  |  |
| Basement 1     | The Courtyard 1       | 55           | 586           | 2.6             | 40      | 18        | 28        | 50                   | 50      | 18      |  |  |
| Basement 1     | The Courtyard 2       | 53           | 571           | 2.6             | 40      | 18        | 28        | 45                   | 50      | 18      |  |  |
| Basement 1     | The Courtyard 3       | 54           | 579           | 2.6             | 40      | 18        | 28        | 45                   | 50      | 18      |  |  |
| Basement 1     | The Courtyard 1, 2, 3 | 162          | 1,736         | 2.6             | 120     | 48        | 70        | 140                  | 150     | 54      |  |  |
| Level 8        | Poolside              | 553          | 5,737         | Al Fresco       | -       | -         | -         | 120                  | 30      | -       |  |  |
|                |                       |              |               |                 |         |           |           |                      |         |         |  |  |