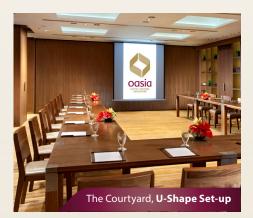

#### 4 Meeting / Banquet Rooms

The Boardroom
The Courtyard 1
The Courtyard 2
The Courtyard 3

### Floor Plan

| GUEST CAPACITY |                       |              |               |                 |         |           |           |                      |         |         |  |  |
|----------------|-----------------------|--------------|---------------|-----------------|---------|-----------|-----------|----------------------|---------|---------|--|--|
| Location       | Venue                 | Area<br>Sq m | Area<br>Sq ft | Height<br>Sq ft | Banquet | Boardroom | Classroom | Standing<br>Cocktail | Theatre | U-Shape |  |  |
| Basement 1     | The Boardroom         | 59           | 631           | 2.6             | -       | 20        | 20        | -                    | 20      | 16      |  |  |
| Basement 1     | The Courtyard 1       | 55           | 586           | 2.6             | 40      | 18        | 28        | 50                   | 50      | 18      |  |  |
| Basement 1     | The Courtyard 2       | 53           | 571           | 2.6             | 40      | 18        | 28        | 45                   | 50      | 18      |  |  |
| Basement 1     | The Courtyard 3       | 54           | 579           | 2.6             | 40      | 18        | 28        | 45                   | 50      | 18      |  |  |
| Basement 1     | The Courtyard 1, 2, 3 | 162          | 1,736         | 2.6             | 120     | 48        | 70        | 140                  | 150     | 54      |  |  |
| Level 8        | Poolside              | 553          | 5,737         | Al Fresco       | -       | -         | -         | 120                  | 30      | -       |  |  |
|                |                       |              |               |                 |         |           |           |                      |         |         |  |  |