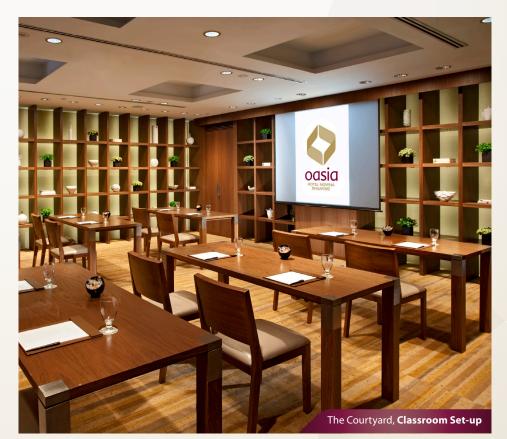

#### 4 Meeting / Banquet Rooms

The Boardroom
The Courtyard 1
The Courtyard 2
The Courtyard 3

### Floor Plan

| GUEST CAPACITY |                       |              |               |                 |         |           |           |                      |         |         |  |  |
|----------------|-----------------------|--------------|---------------|-----------------|---------|-----------|-----------|----------------------|---------|---------|--|--|
| Location       | Venue                 | Area<br>Sq m | Area<br>Sq ft | Height<br>Sq ft | Banquet | Boardroom | Classroom | Standing<br>Cocktail | Theatre | U-Shape |  |  |
| Basement 1     | The Boardroom         | 59           | 631           | 2.6             | -       | 20        | 20        | -                    | 20      | 16      |  |  |
| Basement 1     | The Courtyard 1       | 55           | 586           | 2.6             | 40      | 18        | 28        | 50                   | 50      | 18      |  |  |
| Basement 1     | The Courtyard 2       | 53           | 571           | 2.6             | 40      | 18        | 28        | 45                   | 50      | 18      |  |  |
| Basement 1     | The Courtyard 3       | 54           | 579           | 2.6             | 40      | 18        | 28        | 45                   | 50      | 18      |  |  |
| Basement 1     | The Courtyard 1, 2, 3 | 162          | 1,736         | 2.6             | 120     | 48        | 70        | 140                  | 150     | 54      |  |  |
| Level 8        | Poolside              | 553          | 5,737         | Al Fresco       | -       | -         | -         | 120                  | 30      | -       |  |  |
|                |                       |              |               |                 |         |           |           |                      |         |         |  |  |